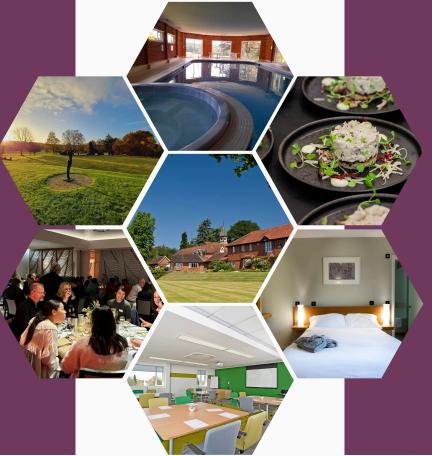

## Accommodation is available on site at the fabulous Roffey Park Venue

We have a mixture of twin and double rooms, but limited availability so please book early. All rooms are ensuite with bath/shower, large screen TV, free internet access, hair dryers and tea/coffee making facilities. Breakfast is included in the price.

Roffey Park Venue has a heated indoor swimming pool with jacuzzi, sauna and steam room. There is also a small gym available. We have 40 acres of grounds to explore and adjacent to St. Leonard's Forest so ideal for walking. We also have some mountain bikes to borrow. Horsham is the nearest town 3 miles away with shops, bars, restaurants and a cinema and a