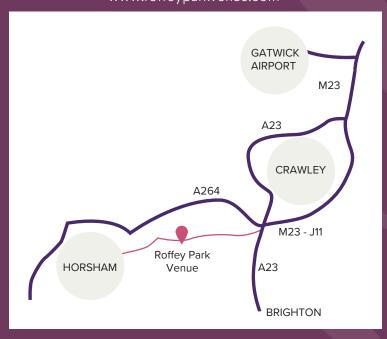

Roffey Park Institute Forest Road, Colgate West Sussex, RH12 4TB 01293 851644

Gatwick Airport is 15 minutes away by taxi with mainline railway to London and Brighton. We are 3 miles from junction 11 (Pease Pottage) of the M23 motorway.